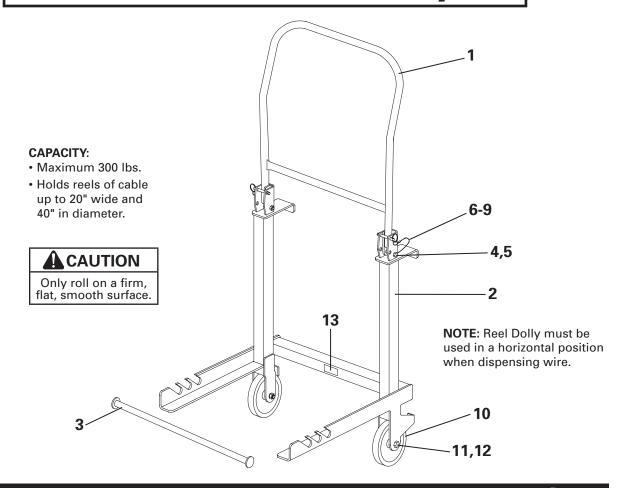

## **Model 504 Reel Dolly**

## INSTRUCTION SHEET AND PARTS LIST

| PARTS LIST — 504 REEL DOLLY |                     |     |                                |  |       |           |     |                                      |
|-----------------------------|---------------------|-----|--------------------------------|--|-------|-----------|-----|--------------------------------------|
| ITEM#                       | PART#               | QTY | DESCRIPTION                    |  | ITEM# | PART#     | QTY | DESCRIPTION                          |
| 1                           | 504-523             | 1   | HANDLE                         |  | 8     | 670-6     | 4   | CABLE STOP                           |
| 2                           | 504-WELDMENT        | 1   | FRAME                          |  | 9     | 670-6A    | 2   | CABLE FERRULE                        |
| 3                           | 504-199             | 1   | RACK BAR                       |  | 10    | 504-3     | 2   | WHEEL                                |
| 4                           | 281-1E              | 2   | SCREW, HEX HEAD CAP, 1/2-13×3" |  | 11    | 504-4     | 2   | SCREW, HEX HEAD CAP,<br>5/8-11×31/2" |
| 5                           | 333-7               | 2   | NUT, HEX, 1/2-13, NYLON INSERT |  | 12    | 2-1401-4  | 2   | NUT, HEX, 5/8-11 NYLON INSERT        |
| 6                           | 504-23              | 2   | QUICK RELEASE PIN              |  | 13    | 504-DECAL | 1   | DECAL                                |
| 7                           | CABLE –<br>STRANDED | 2   | STRANDED CABLE                 |  |       | _         |     |                                      |